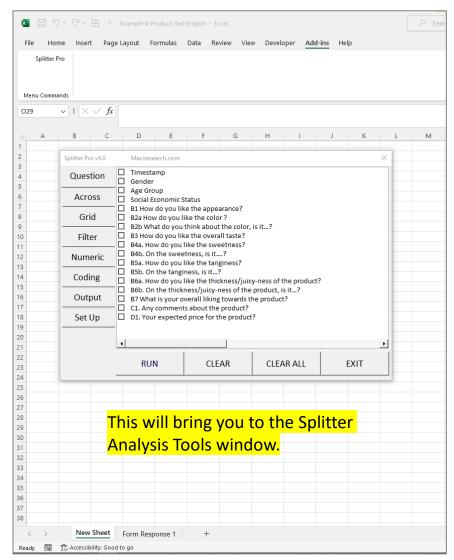

.

Download here www.maxiresearch.com

### 2. **Enable Macro** for Splitter.

- Splitter is an Excel Add-In /Excel macro program.
- A couple of options to make sure macro for Splitter is enabled therefore would not be blocked



## 3. Browse for Splitter (1)



## 3. Browse for Splitter (2)





## 4. Turn On Developer Tab





#### 5. Run Splitter to Complete Installation

On the Developer tab, click Visual Basic.

A Visual Basic window will appear. In the Project Explorer, highlight Splitter and click the Play button. A new

window will open. Highlight "Add Splitter" and click Run





A new tab appears: Add-Ins, with the Splitter button inside it. This completes the installation.

## 6. With Splitter Installed, Run it on Survey Data







### 7. Continue With Trial Or Enter The Key





## **THANK YOU**

MAXI Research
<a href="https://www.maxiresearch.com">www.maxiresearch.com</a>
Splitter@maxiresearch.com