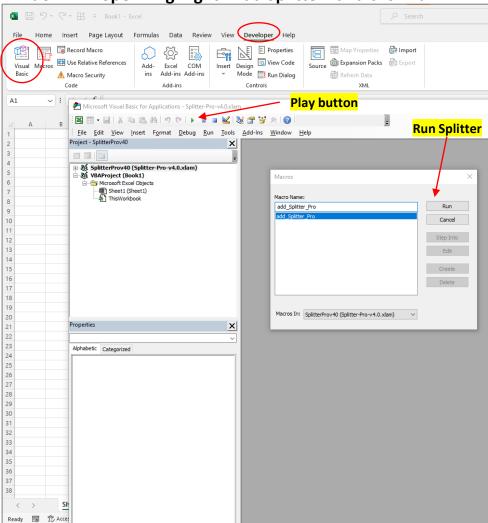

#### 5. Run Splitter to Complete Installation

On the Developer tab, click Visual Basic.

A Visual Basic window will appear. In the Project Explorer, highlight Splitter and click the Play button. A new

window will open. Highlight "Add Splitter" and click Run