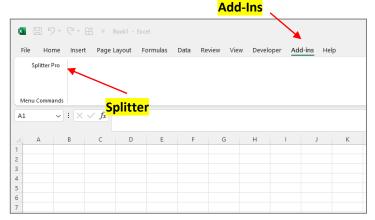

A new tab appears: Add-Ins, with the Splitter button inside it. This completes the installation.