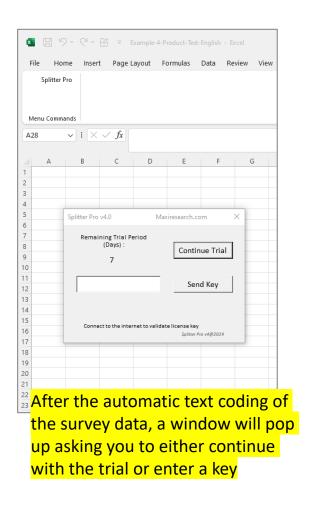

er.

Download here www.maxiresearch.com

### 2. **Enable Macro** for Splitter.

- Splitter is an Excel Add-In /Excel macro program.
- A couple of options to make sure macro for Splitter is enabled therefore would not be blocked



## 3. Browse for Splitter (1)



## 3. Browse for Splitter (2)





## 4. Turn On Developer Tab





#### 5. Run Splitter to Complete Installation

On the Developer tab, click Visual Basic.

A Visual Basic window will appear. In the Project Explorer, highlight Splitter and click the Play button. A new

window will open. Highlight "Add Splitter" and click Run





A new tab appears: Add-Ins, with the Splitter button inside it. This completes the installation.

## 6. With Splitter Installed, Run it on Survey Data







### 7. Continue With Trial Or Enter The Key





## **THANK YOU**

MAXI Research
<a href="https://www.maxiresearch.com">www.maxiresearch.com</a>
Splitter@maxiresearch.com