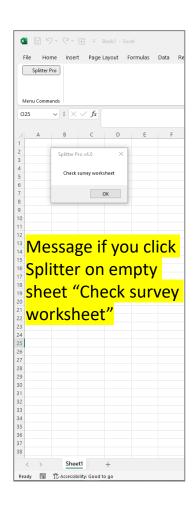

to Save Splitter in your PC/Laptop. Download Splitter.

Download here www.maxiresearch.com

### 2. **Enable Macro** for Splitter.

- Splitter is an Excel Add-In /Excel macro program.
- A couple of options to make sure macro for Splitter is enabled therefore would not be blocked



## 3. Browse for Splitter (1)



## 3. Browse for Splitter (2)





## 4. Turn On Developer Tab





#### 5. Run Splitter to Complete Installation

On the Developer tab, click Visual Basic.

A Visual Basic window will appear. In the Project Explorer, highlight Splitter and click the Play button. A new

window will open. Highlight "Add Splitter" and click Run





A new tab appears: Add-Ins, with the Splitter button inside it. This completes the installation.

## 6. With Splitter Installed, Run it on Survey Data







### 7. Continue With Trial Or Enter The Key





## **THANK YOU**

MAXI Research
<a href="https://www.maxiresearch.com">www.maxiresearch.com</a>
Splitter@maxiresearch.com