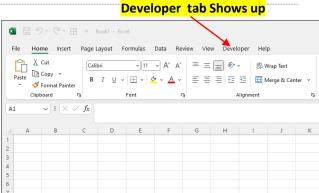

# HOW TO INSTALL SPLITTER

September 2024

maxi

1. Create Directory to Save Splitter in your PC/Laptop. Download Splitter.

Download here www.maxiresearch.com

### 2. **Enable Macro** for Splitter.

- Splitter is an Excel Add-In /Excel macro program.
- A couple of options to make sure macro for Splitter is enabled therefore would not be blocked



## 3. Browse for Splitter (1)



## 3. Browse for Splitter (2)





## 4. Turn On Developer Tab





#### 5. Run Splitter to Complete Installation

On the Developer tab, click Visual Basic.

A Visual Basic window will appear. In the Project Explorer, highlight Splitter and click the Play button. A new

window will open. Highlight "Add Splitter" and click Run





A new tab appears: Add-Ins, with the Splitter button inside it. This completes the installation.

## 6. With Splitter Installed, Run it on Survey Data







### 7. Continue With Trial Or Enter The Key





## **THANK YOU**

MAXI Research
<a href="https://www.maxiresearch.com">www.maxiresearch.com</a>
Splitter@maxiresearch.com