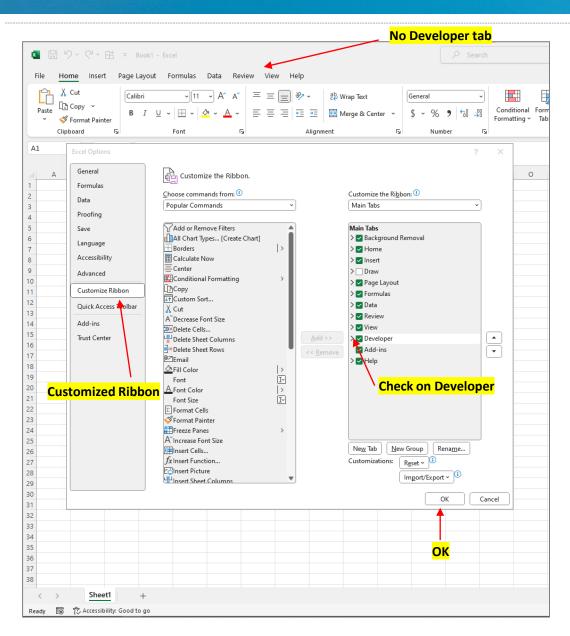

# HOW TO INSTALL SPLITTER

September 2024

maxi

1. Create Directory to Save Splitter in your PC/Laptop. Download Splitter.

Download here www.maxiresearch.com

### 2. **Enable Macro** for Splitter.

- Splitter is an Excel Add-In /Excel macro program.
- A couple of options to make sure macro for Splitter is enabled therefore would not be blocked



## 3. Browse for Splitter (1)



## 3. Browse for Splitter (2)





## 4. Turn On Developer Tab





#### 5. Run Splitter to Complete Installation

On the Developer tab, click Visual Basic.

A Visual Basic window will appear. In the Project Explorer, highlight Splitter and click the Play button. A new

window will open. Highlight "Add Splitter" and click Run





A new tab appears: Add-Ins, with the Splitter button inside it. This completes the installation.

## 6. With Splitter Installed, Run it on Survey Data







### 7. Continue With Trial Or Enter The Key





## **THANK YOU**

MAXI Research
<a href="https://www.maxiresearch.com">www.maxiresearch.com</a>
Splitter@maxiresearch.com