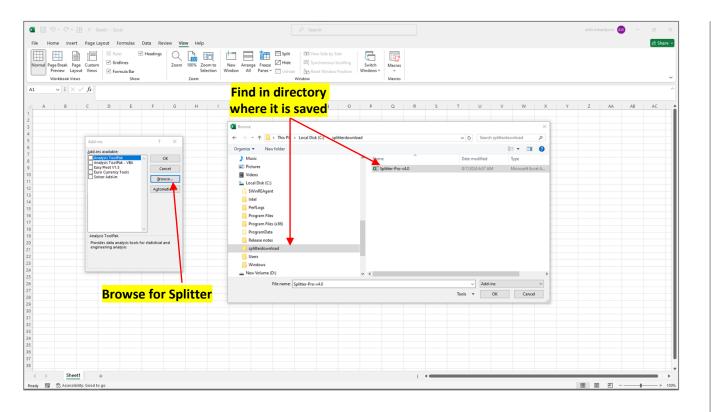

# HOW TO INSTALL SPLITTER

September 2024

maxi

1. Create Directory to Save Splitter in your PC/Laptop. Download Splitter.

Download here www.maxiresearch.com

### 2. **Enable Macro** for Splitter.

- Splitter is an Excel Add-In /Excel macro program.
- A couple of options to make sure macro for Splitter is enabled therefore would not be blocked



## 3. Browse for Splitter (1)



## 3. Browse for Splitter (2)





## 4. Turn On Developer Tab





#### 5. Run Splitter to Complete Installation

On the Developer tab, click Visual Basic.

A Visual Basic window will appear. In the Project Explorer, highlight Splitter and click the Play button. A new

window will open. Highlight "Add Splitter" and click Run





A new tab appears: Add-Ins, with the Splitter button inside it. This completes the installation.

## 6. With Splitter Installed, Run it on Survey Data







### 7. Continue With Trial Or Enter The Key





## **THANK YOU**

MAXI Research
<a href="https://www.maxiresearch.com">www.maxiresearch.com</a>
Splitter@maxiresearch.com