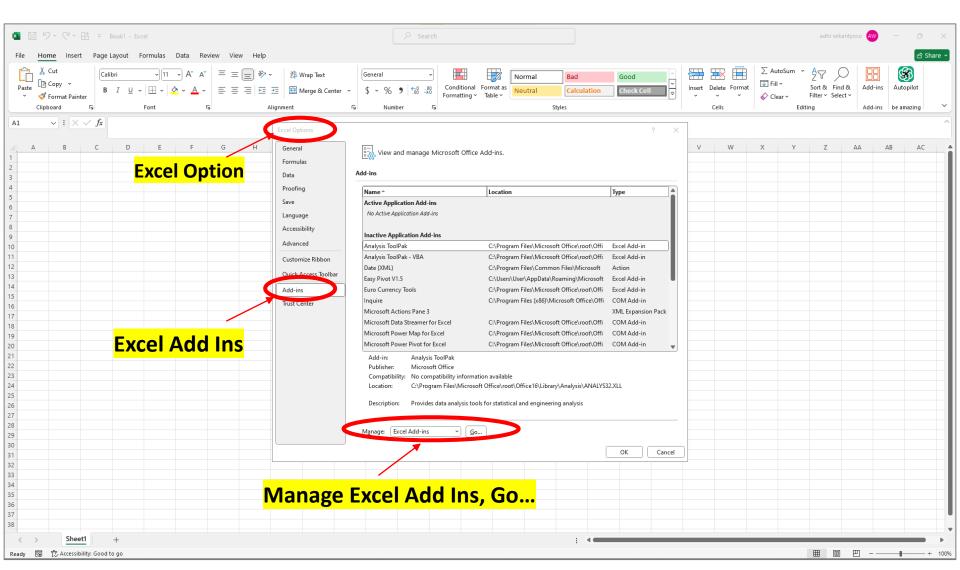

# HOW TO INSTALL SPLITTER

September 2024

maxi

1. Create Directory to Save Splitter in your PC/Laptop. Download Splitter.

Download here www.maxiresearch.com

### 2. **Enable Macro** for Splitter.

- Splitter is an Excel Add-In /Excel macro program.
- A couple of options to make sure macro for Splitter is enabled therefore would not be blocked



## 3. Browse for Splitter (1)



## 3. Browse for Splitter (2)





## 4. Turn On Developer Tab





#### 5. Run Splitter to Complete Installation

On the Developer tab, click Visual Basic.

A Visual Basic window will appear. In the Project Explorer, highlight Splitter and click the Play button. A new

window will open. Highlight "Add Splitter" and click Run





A new tab appears: Add-Ins, with the Splitter button inside it. This completes the installation.

## 6. With Splitter Installed, Run it on Survey Data







### 7. Continue With Trial Or Enter The Key





## **THANK YOU**

MAXI Research
<a href="https://www.maxiresearch.com">www.maxiresearch.com</a>
Splitter@maxiresearch.com