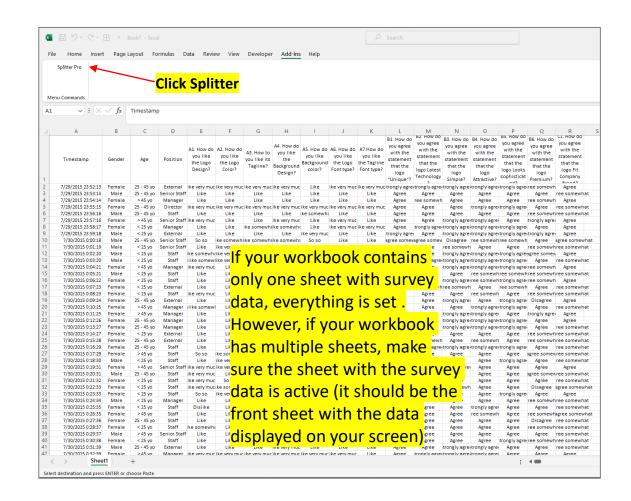

Save Splitter in your PC/Laptop. Download Splitter.

Download here www.maxiresearch.com

### 2. **Enable Macro** for Splitter.

- Splitter is an Excel Add-In /Excel macro program.
- A couple of options to make sure macro for Splitter is enabled therefore would not be blocked



## 3. Browse for Splitter (1)



## 3. Browse for Splitter (2)





## 4. Turn On Developer Tab





#### 5. Run Splitter to Complete Installation

On the Developer tab, click Visual Basic.

A Visual Basic window will appear. In the Project Explorer, highlight Splitter and click the Play button. A new

window will open. Highlight "Add Splitter" and click Run





A new tab appears: Add-Ins, with the Splitter button inside it. This completes the installation.

## 6. With Splitter Installed, Run it on Survey Data







### 7. Continue With Trial Or Enter The Key





## **THANK YOU**

MAXI Research
<a href="https://www.maxiresearch.com">www.maxiresearch.com</a>
Splitter@maxiresearch.com