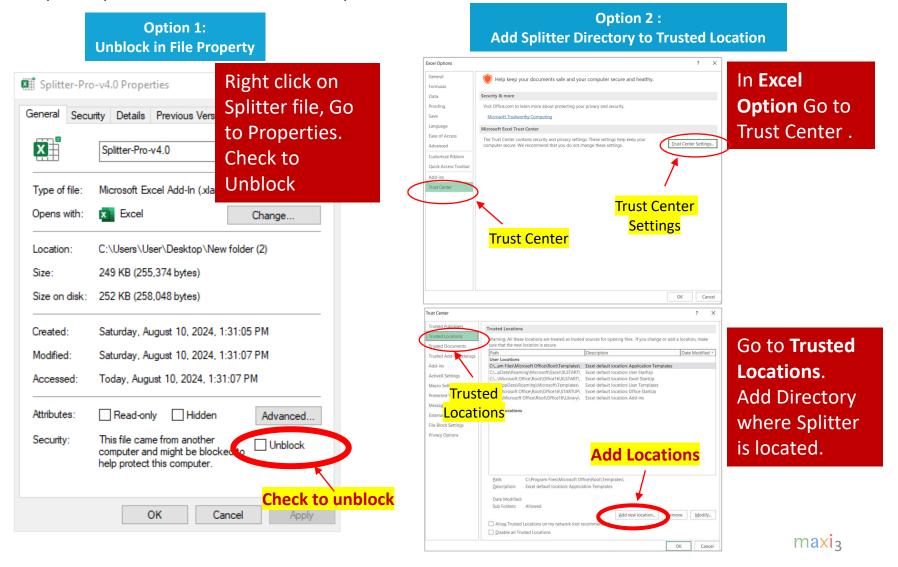

### 2. **Enable Macro** for Splitter.

- Splitter is an Excel Add-In /Excel macro program.
- A couple of options to make sure macro for Splitter is enabled therefore would not be blocked