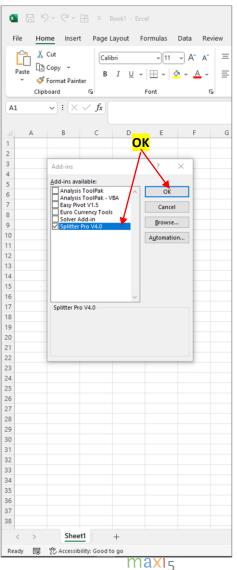

# HOW TO INSTALL SPLITTER

September 2024

maxi

1. Create Directory to Save Splitter in your PC/Laptop. Download Splitter.

Download here www.maxiresearch.com

### 2. **Enable Macro** for Splitter.

- Splitter is an Excel Add-In /Excel macro program.
- A couple of options to make sure macro for Splitter is enabled therefore would not be blocked



## 3. Browse for Splitter (1)



## 3. Browse for Splitter (2)





## 4. Turn On Developer Tab





#### 5. Run Splitter to Complete Installation

On the Developer tab, click Visual Basic.

A Visual Basic window will appear. In the Project Explorer, highlight Splitter and click the Play button. A new

window will open. Highlight "Add Splitter" and click Run





A new tab appears: Add-Ins, with the Splitter button inside it. This completes the installation.

## 6. With Splitter Installed, Run it on Survey Data







### 7. Continue With Trial Or Enter The Key





## **THANK YOU**

MAXI Research
<a href="https://www.maxiresearch.com">www.maxiresearch.com</a>
Splitter@maxiresearch.com